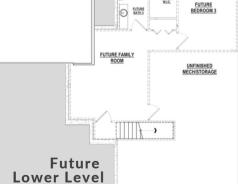

## **MAIN FEATURES**

1,489 sq. ft. | 2 bedrooms | 2 baths

Main Level 1,489 sq. ft.

J-2427A | 04.08.25

Tina Gould
Director of Condominium & MLS Sales
608-590-6202
tina@buildadvantagehomes.com

812 sq. ft.