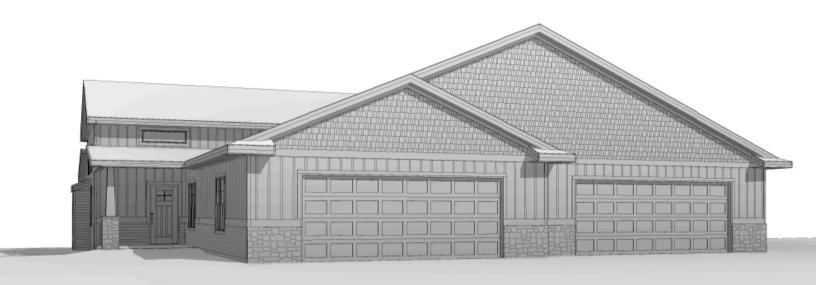

## HUNTINGTON PLACE II UNIT A

3709 Newcastle Dr. Janesville, WI Lot D10-L

## **MAIN FEATURES**

1,489 sq. ft. | 2 bedrooms | 2 baths

Main Level 1,489 sq. ft.

J-2427A | 04.08.25

Tina Gould
Director of Condominium & MLS Sales
608-590-6202
tina@buildadvantagehomes.com

812 sq. ft.

## **CONDOMINIUM HIGHLIGHTS**

Focus on Energy & third-party inspection Structural 10-year warranty GAF Dimensional shingles 50-year/lifetime warranty Water softener system w/ 40 gallon water heater Passive radon system 9' high basement walls 14' Ceiling in dining & greatroom Tray ceiling in master bedroom Gas fireplace Upgraded LVP flooring in main areas Carpet in bedrooms Quartz kitchen countertops Tiled kitchen backsplash Walk-in pantry Cultured marble bathroom countertops Tiled shower in master bathroom First-floor laundry with cabinets 2-car garage