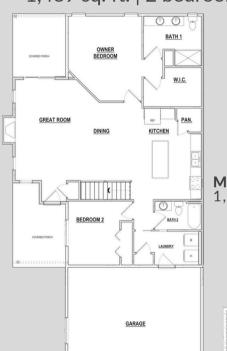

## **MAIN FEATURES**

1,489 sq. ft. | 2 bedrooms | 2 baths

Main Level 1,489 sq. ft.

J-2427A | 04.08.25

Tina Gould
Director of Condominium & MLS Sales
608-590-6202
tina@buildadvantagehomes.com

812 sq. ft.

## **CONDOMINIUM HIGHLIGHTS**

Focus on Energy & third-party inspection Structural 10-year warranty GAF Dimensional shingles 50-year/lifetime warranty Water softener system w/ 40 gallon water heater Passive radon system 9' high basement walls 14' Ceiling in dining & greatroom Tray ceiling in master bedroom Gas fireplace Upgraded LVP flooring in main areas Carpet in bedrooms Quartz kitchen countertops Tiled kitchen backsplash Walk-in pantry Cultured marble bathroom countertops Tiled shower in master bathroom First-floor laundry with cabinets 2-car garage