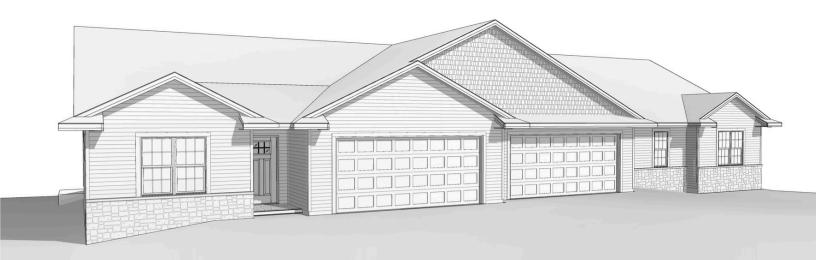

## **OFFERED AT \$349,900**

Estimated completion: August 2025 Price subject to change after final selections are made

Located in Parkway Crossing West subdivision, where you can enjoy an inviting neighborhood in a rural-like setting. This Condo has an attractive home plan, complemented with an airy and open design that is great for entertaining.

### **CONDOMINIUM HIGHLIGHTS**

Focus on Energy & third-party inspection Structural 10-year warranty GAF Dimensional shingles 50-year/lifetime warranty 8' high basement walls Pella Encompass windows Vaulted ceiling in the kitchen, dining room & great room Large walk-in Owner's closet Quartz kitchen countertops Walk-in pantry Refrigerator, range, dishwasher, & microwave included Stained kitchen cabinets & vanities Soft-close cabinets & drawers throughout LVP flooring in main areas Laundry on main floor 2-car garage 12' x 10' rear concrete patio Fine grade, seeding of lawn & landscape package Concrete driveway & sidewalk