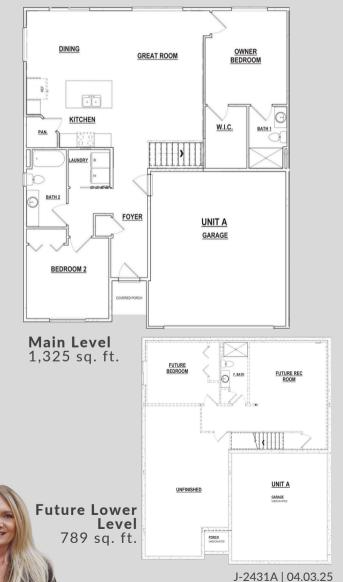

#### SCHEDULE A TOUR OF THIS HOME!

Ryan White VP of Sales & Marketing 608-921-4448 ryan@buildadvantagehomes.com **MAIN FEATURES** 1,325 sq. ft. | 2 bedrooms | 2 baths

Tina Gould Director of Condominium & MLS Sales 608-590-6202 tina@buildadvantagehomes.com

### **CONDOMINIUM HIGHLIGHTS**

Focus on Energy & third-party inspection Structural 10-year warranty GAF Dimensional shingles 50-year/lifetime warranty 8' high basement walls Pella Encompass windows Vaulted ceiling in the kitchen, dining room & great room Large walk-in Owner's closet Quartz kitchen countertops Walk-in pantry Refrigerator, range, dishwasher, & microwave included Stained kitchen cabinets & vanities Soft-close cabinets & drawers throughout LVP flooring in main areas Laundry on main floor 2-car garage 12' x 10' rear concrete patio Fine grade, seeding of lawn & landscape package Concrete driveway & sidewalk