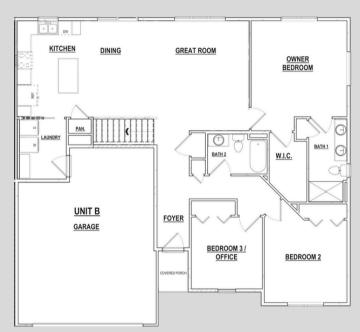

### **MAIN FEATURES**

1,583 sq. ft. | 3 bedrooms | 2 baths

Main Level 1,583 sq. ft.

Future Lower Level 858 sq. ft.

J-2431B | 04.03.25

Tina Gould Director of Condominium & MLS Sales 608-590-6202 tina@buildadvantagehomes.com