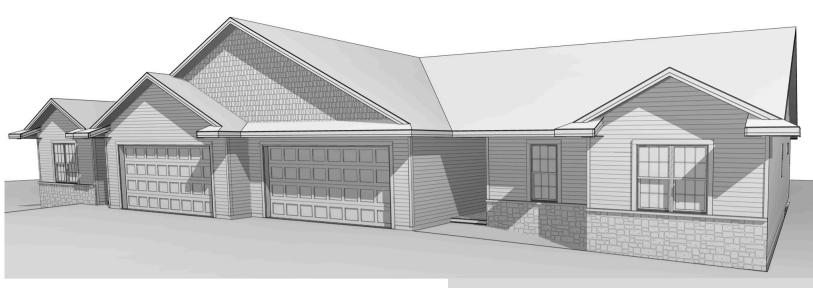

#### **PARKWAY CROSSING WEST**

# **UNIT B**

3813 Avery Ln Janesville, WI Lot 2

### **OFFERED AT \$374,900**

Estimated completion: August 2025
Price subject to change after final selections are made

Located in Parkway Crossing West subdivision, where you can enjoy an inviting neighborhood in a rural-like setting. This Condo has an attractive home plan, complemented with an airy and open design that is great for entertaining.