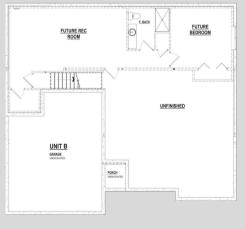

### **MAIN FEATURES**

1,583 sq. ft. | 3 bedrooms | 2 baths

Main Level 1,583 sq. ft.

Future Lower Level 858 sq. ft.

J-2431B | 04.03.25

Tina Gould Director of Condominium & MLS Sales 608-590-6202 tina@buildadvantagehomes.com