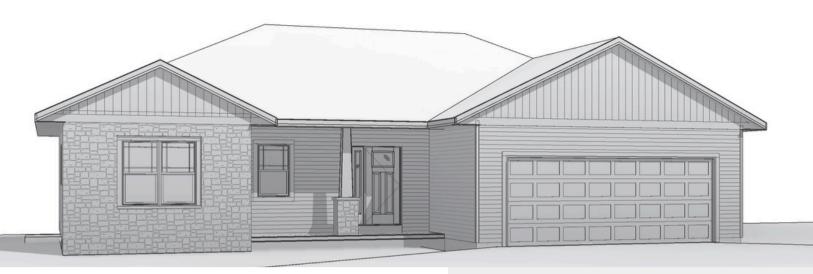

# THE RIDGES

Located in The Ridges subdivision, where you can enjoy an inviting neighborhood in a rural-like setting.

This Modified Aberdeen is an attractive home plan, complemented with an airy and open design that is great for entertaining.

### **HOME HIGHLIGHTS**

Focus on Energy certified & 3rd-party inspected Structural 10-year warranty GAF Dimensional shingles w/ 50-year/lifetime warranty Sump pump system & Passive radon system Water softener system w/ 40-gallon water heater Egress window w/ well Pella 250 windows Interior painting package 9' ceiling height in main level & in basement Cathedral ceiling in great room & entry Upgraded LVP flooring Maple stained & painted cabinets Soft-close drawers & cabinet doors Quartz kitchen countertop Dishwasher & microwave included Owner's suite w/ walk-in closet 12' x 14' rear exterior patio 2-car garage with extra storage Sleek, contemporary exterior elevation Fine grade, seeding of lawn Landscaping package included