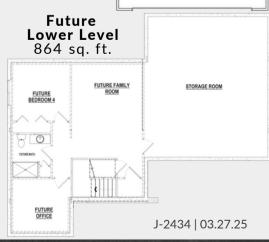

### **HOME HIGHLIGHTS**

Focus on Energy certified & 3rd-party inspected Structural 10-year warranty GAF Dimensional shingles w/ 50-year/lifetime warranty Sump pump system & Passive radon system Water softener system w/ 40-gallon water heater Egress window w/ well Pella 250 windows Interior painting package 9' ceiling height in main level & in basement Cathedral ceiling in great room & entry Upgraded LVP flooring Maple stained & painted cabinets Soft-close drawers & cabinet doors Quartz kitchen countertop Dishwasher & microwave included Owner's suite w/ walk-in closet 12' x 14' rear exterior patio 2-car garage with extra storage Sleek, contemporary exterior elevation Fine grade, seeding of lawn Landscaping package included