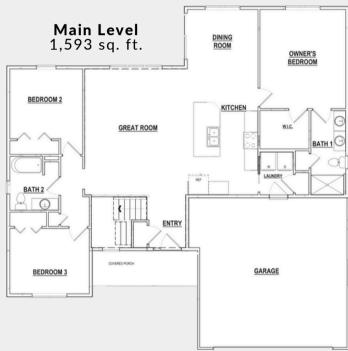

#### **MAIN FEATURES**

1,593 sq. ft. | 3 bedrooms | 2 baths

Tina Gould
Director of Condominium & MLS Sales
608-590-6202
tina@buildadvantagehomes.com

### **HOME HIGHLIGHTS**

Focus on Energy certified & 3rd-party inspected Structural 10-year warranty GAF Dimensional shingles w/ 50-year/lifetime warranty Sump pump system & Passive radon system Water softener system w/ 40-gallon water heater Egress window w/ well Pella 250 windows Interior painting package 9' ceiling height in main level & in basement Cathedral ceiling in great room & entry Upgraded LVP flooring Maple stained & painted cabinets Soft-close drawers & cabinet doors Quartz kitchen countertop Dishwasher & microwave included Owner's suite w/ walk-in closet 12' x 14' rear exterior patio 2-car garage with extra storage Sleek, contemporary exterior elevation Fine grade, seeding of lawn Landscaping package included