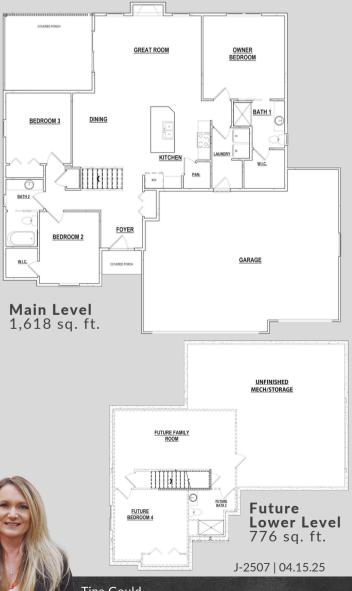

## MAIN FEATURES

1,618 sq. ft. | 3 bedrooms | 2 baths

Tina Gould Director of Condominium & MLS Sales 608-590-6202 tina@buildadvantagehomes.com

### **HOME HIGHLIGHTS**

Focus on Energy & third-party inspection Structural 10-year warranty GAF Dimensional shingles 50-year/lifetime warranty 9' high basement walls Pella 250 windows Gas fireplace Walk-in owner's closet Quartz kitchen countertops Dishwasher and microwave included Maple kitchen cabinets & vanities Tiled kitchen backsplash Soft-close cabinets & drawers throughout Laundry on main floor LVP flooring in main areas 15' x 13' rear covered porch 3-car garage Fine grade, seeding of lawn & landscape package Concrete driveway & sidewalk