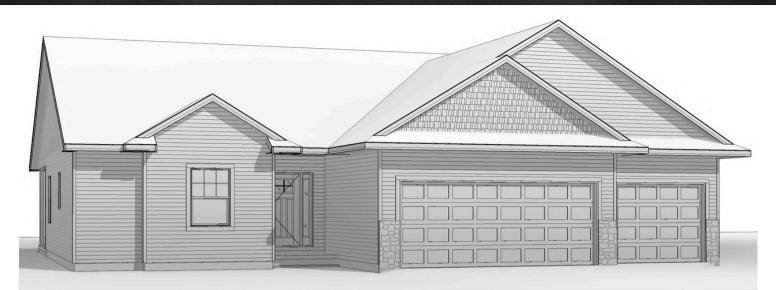

# MODIFIED ABERDEEN

3831 Avery Ln Janesville, WI Lot 1

## **OFFERED AT \$472,500**

Estimated completion: July 2025 Price subject to change after final selections are made

Located in Parkway Crossing West subdivision, where you can enjoy an inviting neighborhood in a rural-like setting. This home has an attractive home plan, complemented with an airy and open design that is great for entertaining.

### **HOME HIGHLIGHTS**

Focus on Energy & third-party inspection Structural 10-year warranty GAF Dimensional shingles 50-year/lifetime warranty 9' high basement walls Pella 250 windows Gas fireplace Walk-in owner's closet Quartz kitchen countertops Dishwasher and microwave included Maple kitchen cabinets & vanities Tiled kitchen backsplash Soft-close cabinets & drawers throughout Laundry on main floor LVP flooring in main areas 15' x 13' rear covered porch 3-car garage Fine grade, seeding of lawn & landscape package Concrete driveway & sidewalk