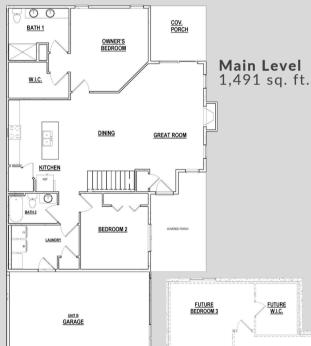

## **MAIN FEATURES**

1,491 sq. ft. | 2 bedrooms | 2 baths

Future Lower Level 770 sq. ft.

J-2419B | 5.2.24

FUTURE FAMILY ROOM

Tina Gould Director of Condominium & MLS Sales 608-590-6202 tina@buildadvantagehomes.com