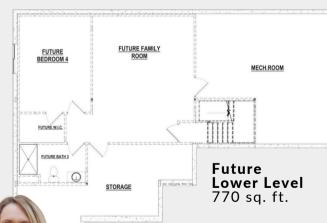

## **HOME HIGHLIGHTS**

Focus on Energy & third-party inspection Structural 10-year warranty GAF Dimensional shingles 50-year/lifetime warranty Water softener system w/ 40 gallon water heater Passive radon system 9' high basement walls Cathedral ceiling in living room & dining room Egress window well Pella 250 Series windows Walk-in closet in owner's bedroom Upgraded LVP flooring in main areas Carpet in bedrooms Tiled kitchen backsplash Quartz kitchen countertops Dishwasher & microwave included Walk-in pantry Soft-close drawers & cabinets throughout Maple stained cabinets throughout Cultured marble bathroom countertops First-floor laundry with cabinets 12' x 14' rear patio Three-car garage