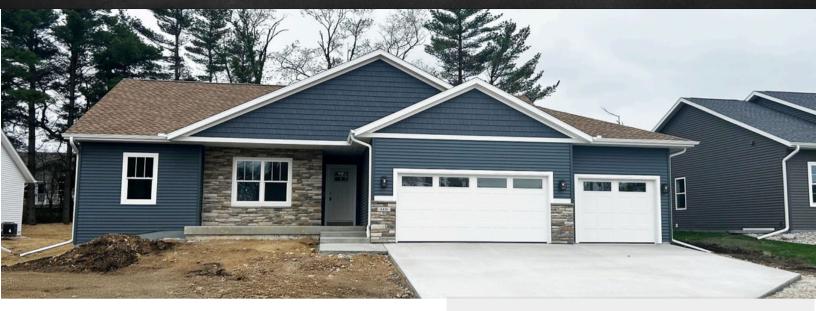

## MODIFIED CIMMERON WAY

4416 Scottys Dr Janesville, WI Terneus Estates - Lot 31

## Offered at \$449,500

Estimated completion: May 2025

Price subject to change after final selections are made

Located in the premier Terneus Estates subdivision, this custom ranch features upgrades galore!

With an open-concept living area on the main level and a spacious three-car garage, this home offers ample space for its owners.

SCHEDULE A TOUR OF THIS HOME!

Ryan White VP of Sales & Marketing 608-921-4448 <u>ryan@bu</u>ildadvantagehomes.com