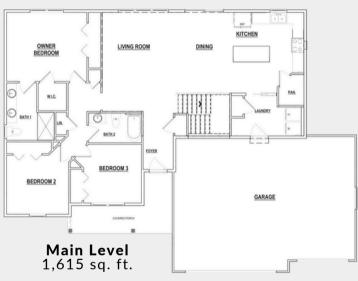

## **MAIN FEATURES**

1,615 sq. ft. | 3 bedrooms | 2 baths

J-2432 | 5.2.24

Tina Gould
Director of Condominium & MLS Sales
608-590-6202
tina@buildadvantagehomes.com

## **HOME HIGHLIGHTS**

Focus on Energy & third-party inspection Structural 10-year warranty GAF Dimensional shingles 50-year/lifetime warranty Water softener system w/ 40 gallon water heater Passive radon system 9' high basement walls Cathedral ceiling in living room & dining room Egress window well Pella 250 Series windows Walk-in closet in owner's bedroom Upgraded LVP flooring in main areas Carpet in bedrooms Tiled kitchen backsplash Quartz kitchen countertops Dishwasher & microwave included Walk-in pantry Soft-close drawers & cabinets throughout Maple stained cabinets throughout Cultured marble bathroom countertops First-floor laundry with cabinets 12' x 14' rear patio Three-car garage